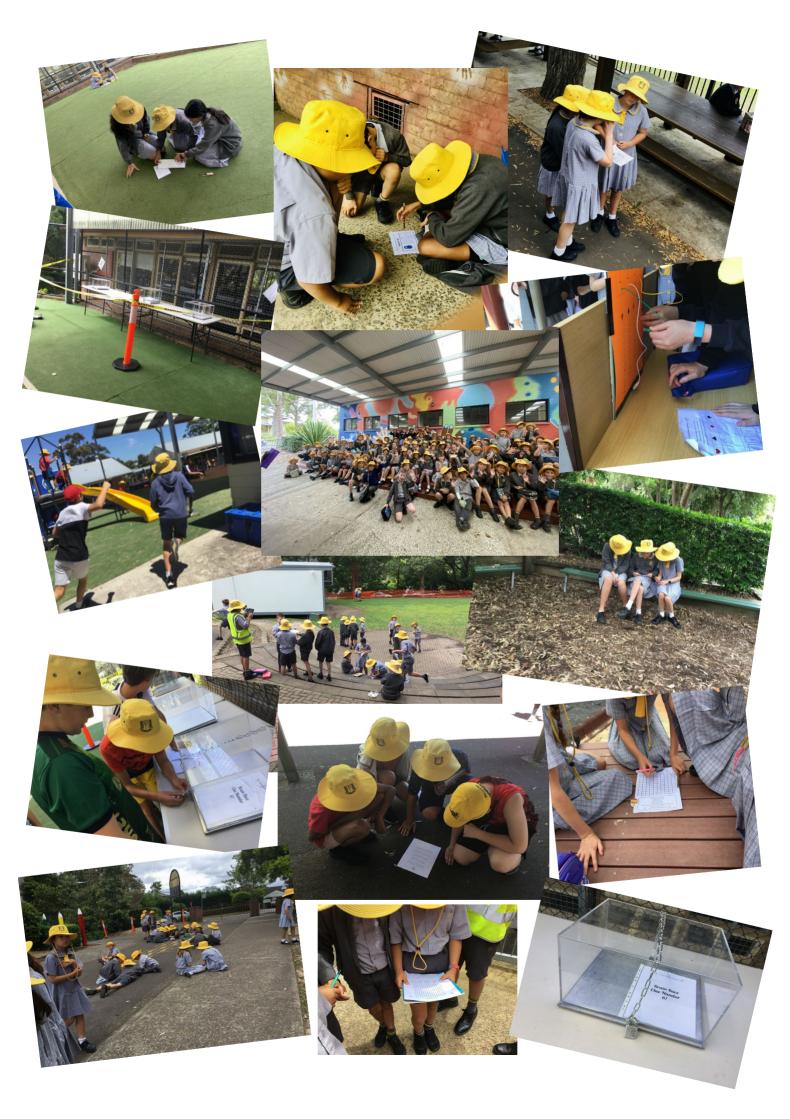

### Amazing Pymble Brain Race

This term we have run our annual 'Amazing Pymble Brain Race'. The event began in Week 3 with our K-2 teams and only ended today during lunchtime with our 3-6 team finalists. There has been great excitement throughout the course of this event as students have scrambled to solve clues, challenges and puzzles. This year we have had the highest participation rate, with about two thirds of our students K-6 entering the race.

### The Amazing Pymble Brain Race

This term, we were able to run our Amazing Pymble Brain Race.

Again, the lunch time playgrounds were abuzz with groups of students solving puzzles and riddles.

K-2 began the event in Week 3. The children solved colouring puzzles and word puzzles. They followed instructions to find word keys, did scavenger hunts and fished for clues in buckets of water. It ended with a riddle that had to be solved to get a 4-digit code to a locked box. With a Pit Stop along the way, it took the winning teams 4 days to complete.

In Week 4, our years 3-6 students raced for four days, solving eight major puzzles. During the race, they had to solve mathematical and word puzzles, do a folding puzzle, make construction puzzles, interpret riddles, do a scavenger hunt, complete an electrical circuit and decode a cypher using a key. We had a Pit Stop before the top 3 teams had an exciting "Survivor" style race to the finish involving water cannons and a 3D puzzle!.... I'm exhausted just writing about it!

This year we had a record-breaking number of teams registered K-6 with approximately 397 students taking part. As usual, the buzz of excitement in the playground was palpable. It was great to see so many students having fun with their problemsolving activities. Our students demonstrated enthusiasm, persistence, resilience and good sportsmanship throughout the race and should all be commended for their efforts.

I would also like to thank all the dedicated teachers who made this possible, especially our Brain Race Committee: Miss Jones, Miss Creeley, Miss Hampton, Mrs Brown, Miss Hann, Mr Dormer, Mr Sillato, Mrs Battaerd, Mrs Henkin, Miss Lazic-Kirk and Mrs Ryan. Also, all the other teachers who helped out during the race. These staff gave up multiple recess and lunches to help, and supervise. Also, a thank you to Mr Burke who always comes through with props and caution tape!

I also want to thank my fabulous student Media Team: Max W. 5J, Adi K. 5A and Oscar N 5A. Keep an eye out for their video slideshow on the website when it is finished!

Thanks to all our enthusiastic students for making the event such fun.