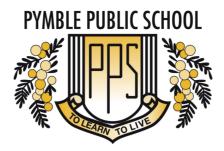

### NAIDOC Week 2020 "Always was, Always will be."

Last week we celebrated NAIDOC Week. The theme for NAIDOC Week was, 'Always was, always will be'. This year's theme recognises that First Nations people have occupied and cared for this continent for over 65,000 years. The very first footprints on this continent were those belonging to First Nations peoples. Aboriginal and Torres Strait Islander people were Australia's first explorers, first navigators, first engineers, first farmers, first botanists, first scientists, first diplomats, first astronomers and first artists.

NAIDOC Week reminds us of the First Nations people's deep spiritual and cultural connection to this country.

Please complete and send to the office.

NAME:

CLASS:

INTENDED SCHOOL:

NAIDOC week was celebrated last week on Wednesday 11th November. This years theme was 'Always Was Always Will Be.' The 2020 National theme was developed to shine a focus on the length of Aboriginal and Torres Strait Islander occupation of Australia. To acknowledge this event, students dressed in the colours of the Aboriginal and Torres Strait Islander flag, researched NAIDOC week and its importance and created informative, decorative posters.

Alex Ryan and Ariane Newell NAIDOC Week Coordinators