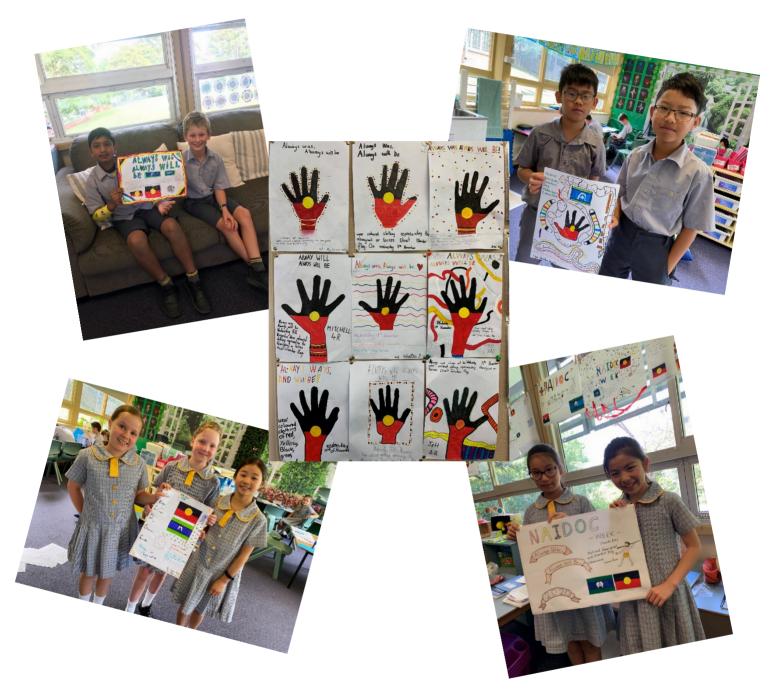

### Amazing Pymble Brain Race

This term we have run our annual 'Amazing Pymble Brain Race'. The event began in Week 3 with our K-2 teams and only ended today during lunchtime with our 3-6 team finalists. There has been great excitement throughout the course of this event as students have scrambled to solve clues, challenges and puzzles. This year we have had the highest participation rate, with about two thirds of our students K-6 entering the race.

### The Amazing Pymble Brain Race

This term, we were able to run our Amazing Pymble Brain Race.

Again, the lunch time playgrounds were abuzz with groups of students solving puzzles and riddles.

K-2 began the event in Week 3. The children solved colouring puzzles and word puzzles. They followed instructions to find word keys, did scavenger hunts and fished for clues in buckets of water. It ended with a riddle that had to be solved to get a 4-digit code to a locked box. With a Pit Stop along the way, it took the winning teams 4 days to complete.

In Week 4, our years 3-6 students raced for four days, solving eight major puzzles. During the race, they had to solve mathematical and word puzzles, do a folding puzzle, make construction puzzles, interpret riddles, do a scavenger hunt, complete an electrical circuit and decode a cypher using a key. We had a Pit Stop before the top 3 teams had an exciting "Survivor" style race to the finish involving water cannons and a 3D puzzle!.... I'm exhausted just writing about it!

This year we had a record-breaking number of teams registered K-6 with approximately 397 students taking part. As usual, the buzz of excitement in the playground was palpable. It was great to see so many students having fun with their problemsolving activities. Our students demonstrated enthusiasm, persistence, resilience and good sportsmanship throughout the race and should all be commended for their efforts.

I would also like to thank all the dedicated teachers who made this possible, especially our Brain Race Committee: Miss Jones, Miss Creeley, Miss Hampton, Mrs Brown, Miss Hann, Mr Dormer, Mr Sillato, Mrs Battaerd, Mrs Henkin, Miss Lazic-Kirk and Mrs Ryan. Also, all the other teachers who helped out during the race. These staff gave up multiple recess and lunches to help, and supervise. Also, a thank you to Mr Burke who always comes through with props and caution tape!

I also want to thank my fabulous student Media Team: Max W. 5J, Adi K. 5A and Oscar N 5A. Keep an eye out for their video slideshow on the website when it is finished!

Thanks to all our enthusiastic students for making the event such fun.